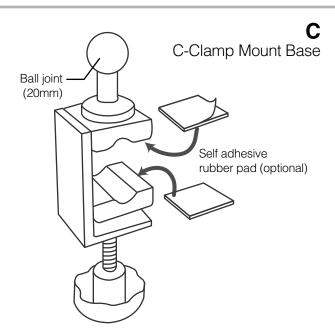

## **C-Clamp Mount**

Installation Guide

MagConnect Adapter

**B**Carbon Fiber Arm