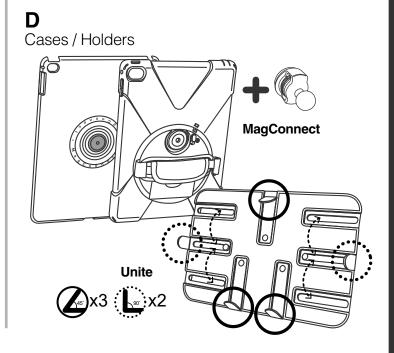

## **C-Clamp Mount**



Installation Guide





MagConnect Adapter



**B**Carbon Fiber Arm





## DISCLAIMER FOR JOY FACTORY TABLET MOUNTS

Congratulations on the purchase of your new Tablet Mount from The Joy Factory Inc!

BEFORE YOU INSTALL OR USE YOUR TABLET MOUNT, PLEASE READ ALL LITERATURE PROVIDED WITH YOUR MOUNT TO ENSURE THE MOUNT YOU PURCHASED IS COMPATIBLE WITH THE TABLET OR TABLETS YOU INTEND TO USE WITH THE MOUNT. IF YOU ARE NOT CERTAIN WHETHER THE MOUNT IS COMPATIBLE WITH YOUR TABLET(S), PLEASE CHECK THE JOY FACTORY WEBSITE OR CONTACT CUSTOMER SERVICE.

BEFORE YOU INSTALL OR USE YOUR TABLET MOUNT READ THIS DOCUMENT AND ALL INSTRUCTIONS CAREFULLY. IMPROPER USE OF THE MOUNT WITH CITIEN DAMAGE TO YOUR TABLET. USE OF THE MOUNT WITH OTHER DEVICES MAY OREATE AN INSECURE MOUNTING OF THE DEVICE, MAY PLACE UNANTICIPATED LOADS OR STRESS ON THE MOUNT AND/OR WEAKEN THE MOUNT.

US